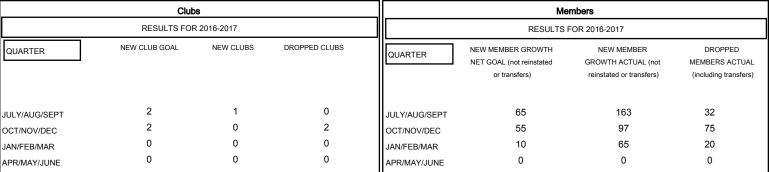

## MONTHLY MEMBERSHIP PROGRESS REPORT

## District 321B2

Results as of: 3/31/2017





## GOALS AND ACTUAL NEW CLUBS CUMULATIVE



## GOALS AND ACTUAL MEMBERS CUMULATIVE



| -■- NEW MEMBER GROWTH NET GOAL    |  |
|-----------------------------------|--|
| - ● - NEW MEMBER GROWTH ACTUAL    |  |
| - ▲ - LAST YEAR MEMBERSHIP ACTUAL |  |
|                                   |  |
|                                   |  |
|                                   |  |

| DROPPED CLUBS: 2 |     |
|------------------|-----|
| DROPPED MEMBERS  |     |
| DECEASED         | 0   |
| CLUB CANCELLED   | 36  |
| OTHER            | 91  |
| TOTAL            | 127 |

| Ш | 27 CLUBS OF 41 ADDED 1 OR MORE<br>NEW MEMBERS | GENDER DISTRIB  MALE  FEMALE | UTION<br>1,008 (67.61%)<br>483 (32.39%) |     |
|---|-----------------------------------------------|------------------------------|-----------------