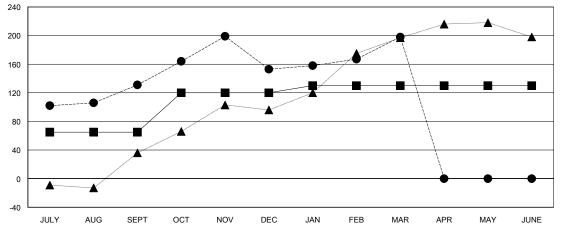

## GOALS AND ACTUAL MEMBERS CUMULATIVE

| -■- NEW MEMBER GROWTH NET GOAL    |  |
|-----------------------------------|--|
| - ● - NEW MEMBER GROWTH ACTUAL    |  |
| - ▲ - LAST YEAR MEMBERSHIP ACTUAL |  |
|                                   |  |
|                                   |  |
|                                   |  |