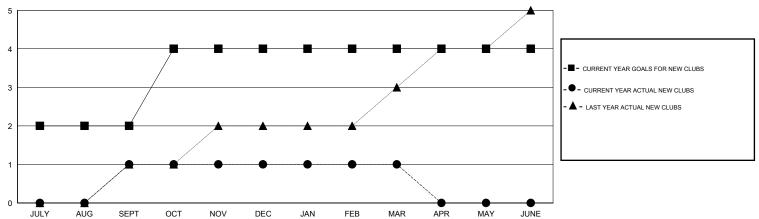

## MONTHLY MEMBERSHIP PROGRESS REPORT

## District 321B2

Results as of: 3/31/2017





## GOALS AND ACTUAL NEW CLUBS CUMULATIVE



## GOALS AND ACTUAL MEMBERS CUMULATIVE



| -■- NEW MEMBER GROWTH NET GOAL    |  |
|-----------------------------------|--|
| - ● - NEW MEMBER GROWTH ACTUAL    |  |
| - ▲ - LAST YEAR MEMBERSHIP ACTUAL |  |
|                                   |  |
|                                   |  |
|                                   |  |

| DROPPED CLUBS: 2 |     |
|------------------|-----|
| DROPPED MEMBERS  |     |
| DECEASED         | 0   |
| CLUB CANCELLED   | 36  |
| OTHER            | 91  |
| TOTAL            | 127 |

| Ш | 27 CLUBS OF 41 ADDED 1 OR MORE<br>NEW MEMBERS | GENDER DISTRIB  MALE  FEMALE | UTION<br>1,008 (67.61%)<br>483 (32.39%) |     |
|---|-----------------------------------------------|------------------------------|-----------------------------------------|-----|
|   | CLICK